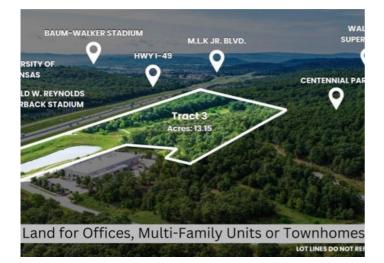

## **Description**

Discover 13.15 acres located along THE I-49 CORRIDOR. This property sits within minutes of already established major shopping, apartment complexes, grocery stores, and Centennial Park at Millsap Mountain -- over 13 miles of expansive biking trails, perfect for beginners to advanced cyclists. Zoned for C-2, this land has unlimited potential–from a stunning trendy bike boutique hotel to multi-family and apartment complexes. One retention pond resides on the land and paved streets lead right up to the property, which makes for easy building. Northwest Arkansas is one of the fastest-growing metro areas in America making this Shiloh location a one-of-a-kind investment opportunity. Please refer to MLS #1235559.

## **Property Details**

| Lot Size  | 13.15 Acres                                       |
|-----------|---------------------------------------------------|
| Fencing   | None                                              |
| Listed By | Keller Williams Market Pro Realty - Rogers Branch |