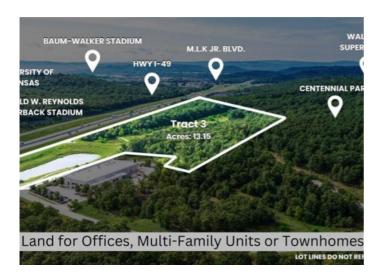

## **Description**

Discover 13.15 acres located along THE I-49 CORRIDOR. This property sits within minutes of already established major shopping, apartment complexes, grocery stores, and Centennial Park at Millsap Mountain -- over 13 miles of expansive biking trails, perfect for beginners to advanced cyclists. Zoned for C-2, this land has unlimited potential—from a stunning trendy bike boutique hotel to multi-family and apartment complexes. One retention pond resides on the land and paved streets lead right up to the property, which makes for easy building. Northwest Arkansas is one of the fastest-growing metro areas in America making this Shiloh location a one-of-a-kind investment opportunity. Please refer to MLS #1235558.

## **Property Details**

| Lot Size  | 13.15 Acres                                       |
|-----------|---------------------------------------------------|
| Listed By | Keller Williams Market Pro Realty - Rogers Branch |