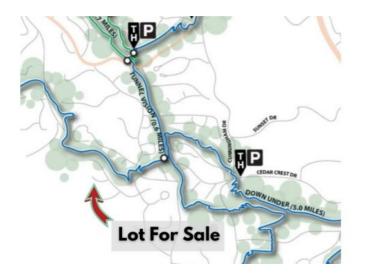

## **Bembridge Lane**

Bella Vista, Ar 72715

List Price: \$22,000 MLS#: 1236295 Beds: 0 Garage: 0 Subdivision: Chatburn Sub Bvv Type: Land County: Benton School: Bentonville

## **Description**

Amazing opportunity for 2 adjacent lots in Bentonville Schools District. POA amenities include: 108 holes of golf spread among seven golf courses, a golf range/practice center, seven private lakes, swimming pools, tennis, pickleball and basketball courts, miniature golf and playgrounds, walking trails, a gun range, an RV park and campground, and fitness and recreation centers.