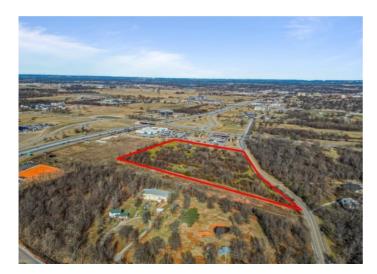

## **Description**

Amazing commercial land available for prime development opportunity. This 10.55 acres would be suitable for Commercial or multi family development.

Conveniently located next to Walmart Neighborhood Market and Casey's General Store with close proximity to Arkansas Children's Hospital, Arkansas Natural's Baseball, Sam's Club and several restaurants. Directly in between Fayetteville and Rogers, you're right in the middle of the sought after NWA community