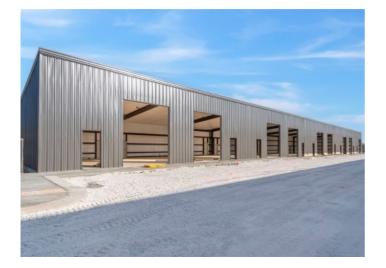

## **Description**

TWO MONTHS FREE if a lease is signed before May 1st! 14' tall overhead doors at this new construction Flex/Warehouse/Office space in Pea Ridge, AR. Tenants can choose their size of space as needed. Spaces start at +/- 1,500 SF and can range up to 13,500 SF in one contiguous space if needed. Preference is for the landlord to build out in 1,500 SF increments, but is open to propositions for custom sized spaces as requested by qualified tenants, to be approved by landlord in writing. Offices, bathrooms, or other necessary buildout can be negotiated. 18 total units between two buildings separated by a parking lot and driveway. Each space is +/- 75% warehouse and 25% office/bathrooms.