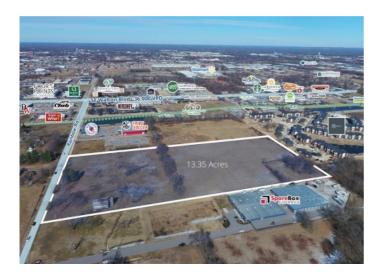

## **Description**

Large tract of land south of bustling SE Walton Blvd with 13.35 acres. Property is near several retailers and convenient to both Rogers and Bentonville amenities with quick access to Interstate 49 and major arterial roads. Potential and best use is for garden-style / mid-rise multifamily project or active adult community.

- Two separate parcels totaling 13.35 acres, both are zoned "C-3," General Commercial District (2.09 acres & 11.26 acres)
- Zoned for 24 multifamily units per acre in Rogers jurisdiction with density concept plan
- Multifamily rents in the \$1.45 to \$1.50 PSF range
- High growth area of Rogers that is immediately adjacent to Bentonville and SE Walton Blvd
- 2.6 miles from the future 350-acre Walmart Home Office campus