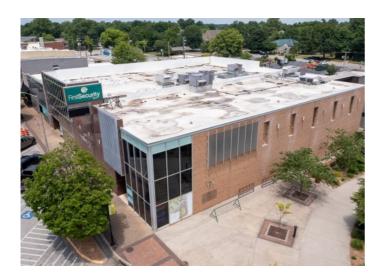

## **Description**

First floor retail space in the historic First Security Bank building adjacent to Turnbow Park and the Razorback Greenway. Lease type is Modified Gross + utilities.