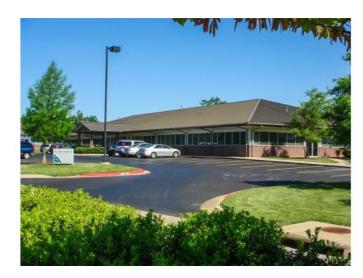

## 3203 NE Red Hawk Drive 3

Bentonville, Ar 72712

**List Price**: \$24 **MLS#**: 1238655

Beds: 0 Garage: 0

**Square Feet:** 3,413

Price / Square Foot: \$0.01

Subdivision: Beau Terre Office Park

Type: CommercialLease

## **Description**

Closest office park to the new Walmart Global Campus. On-site property management, direct access to I-49.

Amenities include: on-site fitness center, mountain bike trail, hotel & daycare services. Security deposit is equal to first month's rent. Tenant pays for phone, internet and janitorial services.