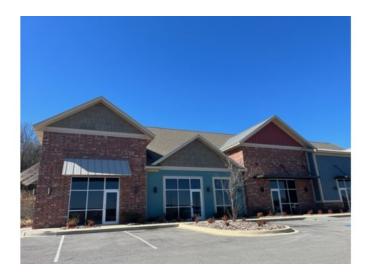

## **126 Gary Hatfield**

Huntsville, Ar 72740

**List Price:** \$15 **MLS#:** 1238901

Beds: 0 Garage: 0

**Square Feet:** 5,847

Price / Square Foot: \$0.00 Subdivision: Huntsville City Type: CommercialLease

**Built:** 2017

## **Description**

Amazing Lease opportunity owner will build to suit in this beautiful new building close to banks, restaurants and Walmart. Approximately 9600 cars go by on 412 daily its a great place for exposure. One end could have a drive through perfect for coffee shop or pharmacy. Units can be divided up or rental one large space the options are endless.