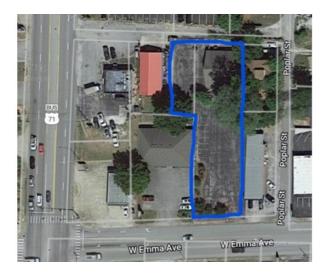

## **Description**

One of a kind Emma Street location Right off of HWY 71B. This free standing 100% brick exterior building sits on an almost 1/2 acre fully paved lot with security fence all around it. On The interior you will see walnut paneling and an open floor plan with 2 private offices and 2 bathrooms. Huge open floor plan.

## **Property Details**

| Lot Size  | 0.46 Acres             |
|-----------|------------------------|
| Listed By | Equity Partners Realty |