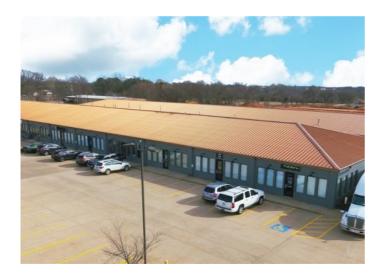

## 1400 SW Susana Street

Bentonville, Ar 72713

**List Price**: \$15 **MLS#**: 1239572

Beds: 0 Garage: 0

Square Feet: 7,350

Price / Square Foot: \$0.00

Subdivision: Macs Add Bentonville

Type: CommercialLease

## **Description**

Retail or office space with Highway 102 frontage boasting over 33,000 vehicles-per-day. Nearby attractions and projects include the Bentonville Brewery, Osage Park at Thaden Field and Climb Bentonville. Less than 1.0 mile from newly announced 100-acre Gateway Park on the intersection of SW 8th and I Street.