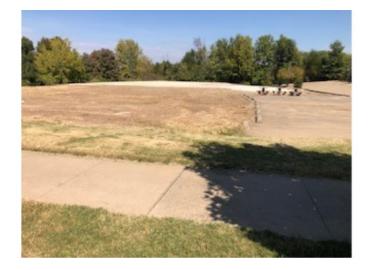

## **Description**

Fantastic Location. Now Zoned C-3! (Commercial) Listing #1230611. No Setbacks! Mixed Use, Retail, Office Building, or Event Center, etc. Nearly 3/4 Acre Cleared and Compacted/Ready. All Utilities on site. Protected by Green Space on 2 Sides. SE 22nd. Street Frontage. Parking Already Built! New Construction ready.