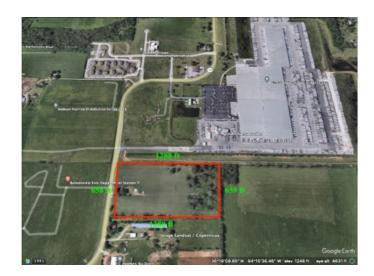

## **Description**

19.66 FLAT Buildable acres next door to Wall-Mart Distribution Center on SW Regional Airport Blvd.

This property is a one of a kind piece of property perfect for most any kind of development.

## **Property Details**

| Lot Size  | 19.66 Acres                                      |
|-----------|--------------------------------------------------|
| Fencing   | Partial                                          |
| Listed By | Coldwell Banker Harris McHaney & Faucette-Rogers |