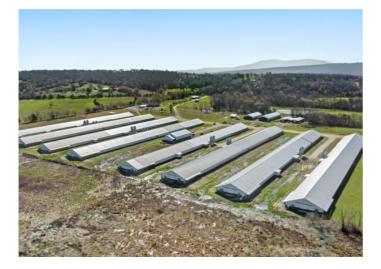

## **Description**

\*back on the market no fault of seller/farm\*\* APPOINTMENT ONLY - BIO-SECURITY IN PLACE \*\*\*\*NO UPDATES NEEDED!!! Beautiful 8 house OK Foods broiler operation - built in 2014 54x550's, wood truss/drop ceilings, pay is .750 c ave. pay, growing7.5 target bird, 32-53 day flocks, 5 flocks/yr, Natural Gas, Choretime Feed lines,water lines w/PDS, auto-flush, 8 wells (over 200 gpm), city water for back-up, 8 water storage tanks (40k gal total), 4 - 5 hp Glouds constant pressure pumps, 1.5 ac pond (also water source), Rotem Platinum Plus controllers, 2 litter barns (40x100 & 40x130), 800 lb incinerator, 18 bin compost, 3 Green sand filters, Aquapoach Medicator for water treatment 3 pump system. \*\* TWO DWELLINGS! 1 - 1700 SF home built in 2014, 3 BR/2.5 BA, storm shelter in the garage, city water, gas HVAC, Tankless water heater.