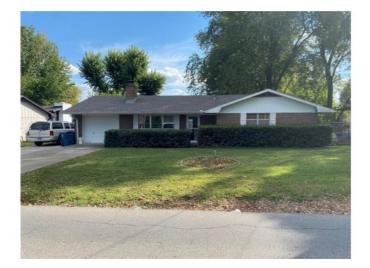

## 803 SW 2nd Street

Bentonville, Ar 72712

List Price: \$638,500 MLS#: 1240326 Beds: 3 Baths Full: 1 1/2 Baths: 1 Garage: 1 Square Feet: 1,302 Price / Square Foot: \$490.40 Subdivision: Westside Add Bentonville Type: Residential County: Benton School: Bentonville

## **Description**

Development in this area! New homes being built close by. Bentonville Square is so close you can actually take a leisurely stroll to enjoy all the Square has to offer! This brick home has three bedrooms with a full bath and a half bath, large rooms, oversized length in the garage, gorgeous fireplace, nice size lot, a big backyard, newer carpet in the living room and hallway, patio outback, plus a storage building, partial privacy fence, extra parking, landscaped covered front walkway to the house, efficient space galley kitchen