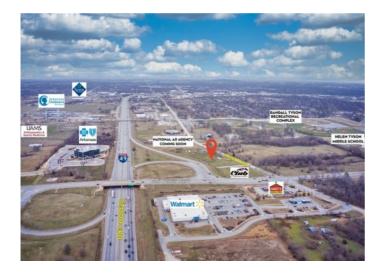

## **Description**

Prime development opportunity in a rapidly growing area. Acreage is centrally located in the new Springdale Care Corridor. Property is surrounded by many large scale developments taking place along I-49 & Don Tyson Pkwy. Club Carwash coming to adjoining property to the south. National ad agency coming to adjoining property to the north. Near Walmart Neighborhood Market & Casey's General Store. High traffic area with visibility from I-49. Flat, clear property with all utilities at site.