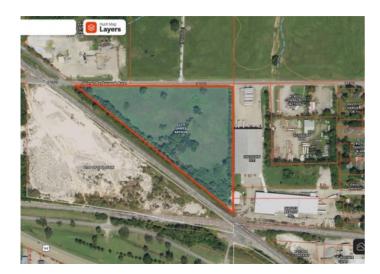

## **Description**

Looking to start your own business? Here is a perfect 9.26 acres m/l that is in the perfect location for any new startup business or established business that is ready to expand! With city utilities available, this property is ready for a new ground breaking endeavor. Only 20 minutes to Fort Smith! 9.26 acres of cleared Prime Industrial/Commercial Zoned Property in Sallisaw. This property sits beside Cellofoam Industries and across from Mid Continent Concrete Plant on W. Redwood Ave.

## **Property Details**

| Lot Size  | 9.26 Acres                             |
|-----------|----------------------------------------|
| Fencing   | Partial                                |
| Listed By | Keller Williams Market Pro Realty - OK |