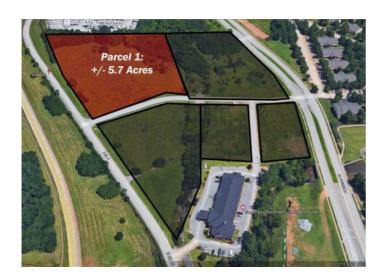

## **Description**

Exceptional +/- 5.7 Acre commercial property offering prime development potential in a rapidly growing community. Zoned C-2 Urban Thoroughfare Commercial, it is ideally situated just off I-49, the major interstate system running through Northwest Arkansas, which sees approx. 109,000 VPD. Public water and sewer available at the street. It can be purchased as a whole or divided into four separate parcels, making it a flexible investment opportunity in a high-traffic location.

## **Property Details**

| Lot Size  | 5.70 Acres                                         |
|-----------|----------------------------------------------------|
| Fencing   | None                                               |
| Listed By | Keller Williams Market Pro Realty Bentonville West |