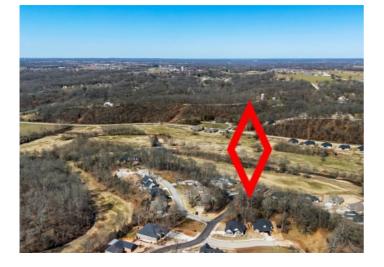

## **Peck Road**

Pea Ridge, Ar 72751

List Price: \$89,900 MLS#: 1241566 Beds: 0 Garage: 0 Subdivision: SUGAR CREEK RES CMNTY PH II-PEA RIDGE Type: Land County: Benton School: Pea Ridge

## **Description**

Large lot perched up on a hill with a flat building spot perfect for your dream home. You will have strong seasonal views of Big Sugar while still being able to maintain a cover and privacy with mature trees scattered amongst the lot. All utilities onsite including AT&T Internet.

## **Property Details**

| Lot Size  | 0.80 Acres                                         |
|-----------|----------------------------------------------------|
| Fencing   | None                                               |
| Listed By | Keller Williams Market Pro Realty Bentonville West |