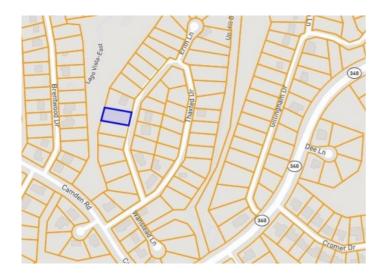

## **Lot 8 Thaxted Drive**

Bella Vista, Ar 72715

**List Price**: \$17,000 **MLS#**: 1241598

Beds: 0 Garage: 0

Subdivision: Essex Sub Bvv

Type: Land
County: Benton
School: Bentonville

## **Description**

Fantastic lot located near Lake Avalon, Lago Vista Spur & Uphill Both Ways trails! Build your dream home on this .27 acre lot. Road is paved and power at the street. This lot allows access to all 8 golf courses, 7 lakes, swimming pools, 100s of miles of world class bike trails, a shooting range, and more. Immerse yourself in the natural beauty of the Ozarks, enjoy recreational resort style living, and get away from the hustle & bustle! Perc Test Results available.