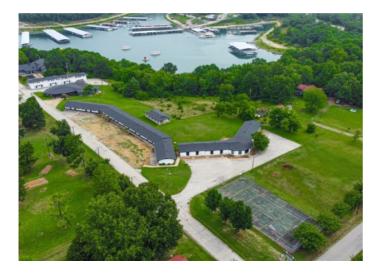

## **Description**

Resort with Restaurant on 9.17 acres m/l joining corp of engineer's land across from marina at Bull Shoals Lake with over 35,000 sq ft. Tennis court, pavilion, volley ball, playground, shuffleboard, swimming pool, gym w/sauna, 150 seat restaurant with 50 seat bar. One level 17-unit building, Office with meeting room and managers quarters. Two story with 16 units overlooking the pool area and 4 duplex units and laundry with storage and 4 more units, parlor building with 8 units & an event room. Many rooms adjoin and have shared kitchens. 58 rooms total. Exterior has all new roofs and new paint inside and out. Ready to be opened.

## **Property Details**

| Lot Size      | 9.17 Acres                               |
|---------------|------------------------------------------|
| Air Condition | CentralAir,Electric,HeatPump,WindowUnits |
| Amenities     | WiredforSound                            |
| Appliances    | ElectricWaterHeater                      |
| Exterior      | Brick,Masonite                           |
| Listed By     | Davenport Realty                         |