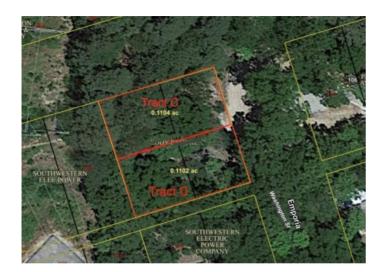

## **Tract D Washington**

Eureka Springs, Ar 72632

**List Price:** \$27,000 **MLS#:** 1243158

Beds: 0 Garage: 0

Subdivision: Clayton

Type: Land County: Carroll

School: Eureka Springs

## **Description**

Perfect place to build your Eureka Vacation home! Situated just down the hill from the Historic Crescent Hotel, across the street from the Bark Park/Harmon Park and ready to be your new repreve from city life. Buy both Tracts (C & D) of this lot to build in more privacy to your Eureka sanctuary! Public utilities already at top of hill and surveyed.

See MLS # 1243159

## **Property Details**

| Lot Size  | 0.11 Acres                                      |
|-----------|-------------------------------------------------|
| Fencing   | None                                            |
| Listed By | Keller Williams Market Pro Realty Branch Office |