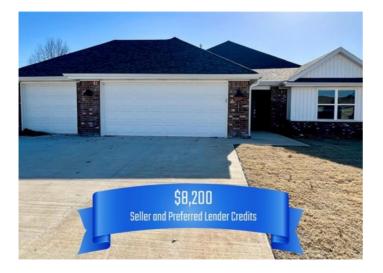

## **201 Pennington Avenue**

Prairie Grove, Ar 72753

List Price: \$349,000 MLS#: 1243661 Beds: 4 Baths Full: 2 Garage: 3 Square Feet: 2,042 Price / Square Foot: \$170.91 Subdivision: Snyder Grove Sub Ph 2 3 4 Type: Residential Built: 2023 County: Washington School: Prairie Grove

## **Description**

Largest floorplan in new subdivision Snyder Grove S/D. The Fredrick floor plan features 4 bedrooms, 2 bathrooms, wood floors, granite countertops, split floor plan, gas log fireplace in living room, large open kitchen with pantry, big master suite complete with separate shower and tub along with double vanity and large walk in closet. Covered back patio & much more! Come take a look!