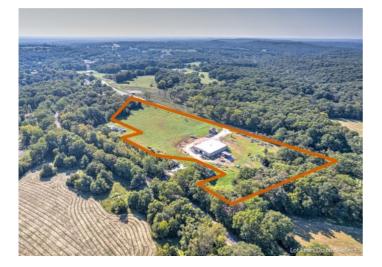

## 18943 Highway 62

Garfield, Ar 72732

List Price: \$1,140,000 MLS#: 1243745 Beds: 0 Garage: 0 Square Feet: 9,500 Price / Square Foot: \$120.00 Type: CommercialSale Built: 2020 County: Benton School:

## **Description**

Don't miss out on this prime real estate opportunity! Located on Hwy 62, this property boasts high visibility and approximately +/-8.89 acres of cleared, flat land. The property includes a 9,500 sqft shop with recent updates and a cabinet-making shop, as well as a charming house and outbuilding. With potential for revenue generation, the building could be transformed into a trendy "barndominium", boat/RV storage, RV park, business headquarters, mini storage and more. Don't wait, schedule your showing today! \*\*This 8.89-acre property has been subdivided. Please see MLS#1243745 and MLS#1243754 for the complete 8.89 acres, MLS#1262482 for a 4.63-acre parcel of land. and MLS#1262487 for 4.26 acres with the shop and outbuildings.\*\*