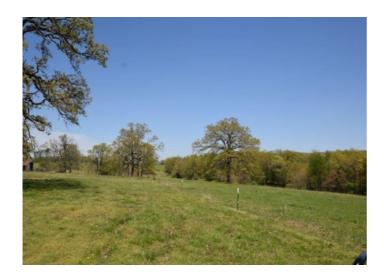

## **Description**

No Better Place To Build than this 14.42 acres of superb, clear pasture land close to Chewey Road that has endless possibilities and is only 10 minutes to Siloam Springs. Develop your own cattle/horse farm with tremendous Fescue and Bermuda grass. Has a large pond, is fenced, has tremendous house sites with panoramic view, has water, electric and internet all at the road. Would make a tremendous grow farm site with paved county road.