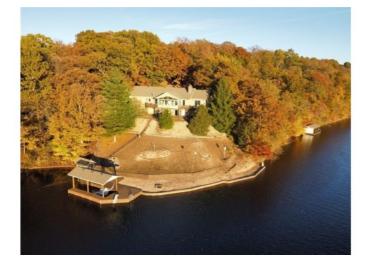

## **Description**

This beautiful Loch Lomond lakefront home welcomes you with stunning views of its own cove from nearly every window! Nestled on just over an acre, you will feel like you have this little slice of Heaven all to yourself. Enjoy sunsets on the deck or from the newer boat dock with electric boat lift and swim deck. Inside you will find a remodeled kitchen with granite tile counters and tons of cabinets for storage. Lovely native stone fireplace in living room with huge windows showcasing those gorgeous lake views. Large bonus room downstairs with built in desk. Get ready to start living the lake life on Bella Vista's largest lake!