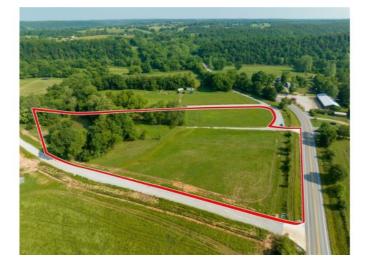

## **Description**

Welcome to this fantastic opportunity to own 6.5 acres of prime real estate in Huntsville, situated off Highway 23. This incredible property boasts a serene pond and features a sprawling, flat landscape with major road frontage. Perfect for building your dream home! Imagine relaxing on your front porch, enjoying the stunning views of your very own private pond, or starting your day by fishing in its tranquil water. Don't miss your chance to make it yours! Minutes from War Eagle Creek.

## **Property Details**

| Lot Size  | 6.50 Acres                                         |
|-----------|----------------------------------------------------|
| Fencing   | None                                               |
| Listed By | Coldwell Banker Harris McHaney & Faucette -Fayette |