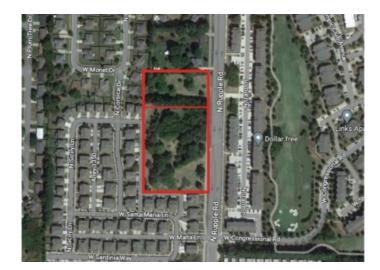

## 1363 N Rupple Road

Fayetteville, Ar 72704

**List Price**: \$1,890,000 **MLS#**: 1245620

Beds: 0 Garage: 0 Type: Land

**County:** Washington **School:** Fayetteville

## **Description**

\*\*These parcels are also under MLS#1247472\*\* This property is an investor's dream, and a rare piece of open commercial land in west Fayetteville. Zoned C-2, these two parcels comprise nearly 5 acres of land on Rupple Rd, a highly trafficked thoroughfare. Property is ideally located for commercial or multi-family development.

## **Property Details**

| Lot Size  | 4.90 Acres                                |
|-----------|-------------------------------------------|
| Fencing   | None                                      |
| Listed By | Smith and Associates Real Estate Services |