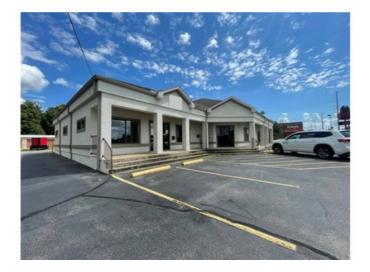

## **1206 Walton Boulevard**

Bentonville, Ar 72712

List Price: \$14 MLS#: 1246189 Beds: 0 Garage: 0 Square Feet: 1,622 Price / Square Foot: \$0.01 Type: CommercialLease Built: 2005 County: Benton School:

## **Description**

1,622 SF

Great location in the heart of Bentonville, with over 25,000 vehicles passing this location daily! Just Northwest of the Downtown Bentonville Square and Walmart's Home Office. Surrounded by many retail, office, and commercial spaces. Walkable distance to Razorback Greenway Trail System, dining, entertainment, and recreational activities!