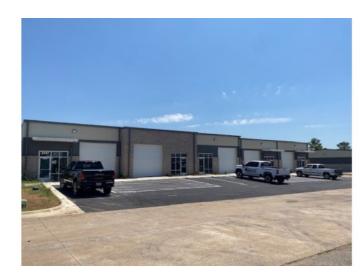

## 2247 Worth Lane B C & D

Springdale, Ar 72764

**List Price**: \$14 **MLS#**: 1246244

Beds: 0 Garage: 0

**Square Feet:** 5,900

Price / Square Foot: \$0.00

Subdivision: Worth Lane Commercial Park

Type: CommercialLease

## **Description**

Newly constructed flex warehouse space in the heart of Springdale. Two grade-level 12' roll-up doors per bay with 18' sidewalls and ~ 21' peak height. Rare, fenced yard space in the rear of building with potential for storage and lay down area. It could be gravel or paved depending upon Tenant needs. Tenant has the option to design an office space and/or restroom(s) to suit their needs if necessary. This basic Tenant Improvement Allowance is included in the base rent. There could be additional cost for more extensive build-out. That cost is negotiable depending upon the level of finish out and lease term and would be added to base rent. This building has 3 total bays (bays are 1,920 sf & 2,100 sf) currently available which can be divided or combined in several combinations depending upon what is still available at the time of lease. Lockbox on Suite B. Another adjacent building of approximately 11,000 sf and 6 more bays currently available.