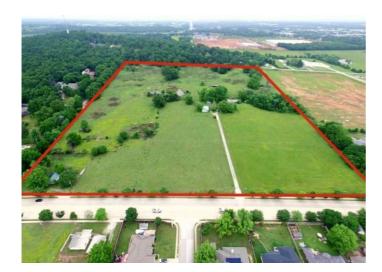

## **TBD 4 Parcels Wagon Wheel Road**

Springdale, Ar 72762

**List Price**: \$7,749,000 **MLS#**: 1246313

Beds: 0
Garage: 0
Type: Land
County: Benton
School: Springdale

## **Description**

Make your mark in one of Springdale's centrally located corridors conveniently situated between I-49 and heavily trafficked 71-B. Average vehicles per day 17K on Wagon Wheel Road and 25K on 71B. The sites are ideal for residential development, office space, business strip center, storage, and more. The properties are zoned for residential and agriculture, and adjacent to commercial. Contact the city for commercial zoning approval. Fantastic opportunity for investors of all kinds; purchase the entire bundle or use a smaller parcel to build a secluded oasis. Call today to tour or for more details! This property can be zoned for multi-family and commercial. Please reference MLS 1287440, 1287451

## **Property Details**

| Lot Size  | 30.00 Acres                                     |
|-----------|-------------------------------------------------|
| Fencing   | FrontYard,Partial,Wire                          |
| Listed By | Keller Williams Market Pro Realty Branch Office |