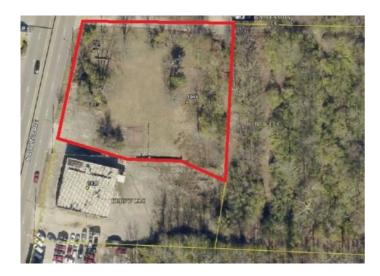

## **Description**

1 acre commercial development lot on N College Avenue. Subject to lot split. See photos for approximate lot split line. Call agent for more information. Seller has active real estate license.