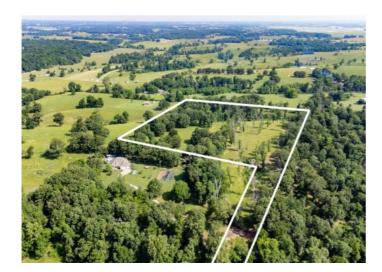

## **Tract 2 Norwood Road**

Gentry, Ar 72734

**List Price**: \$554,000 **MLS#**: 1247785

Beds: 0 Garage: 0

**Subdivision:** 17-18-31-Rural

Type: Land
County: Benton
School: Gentry

## **Description**

Escape to the countryside with this 10.7 acre property! Perfect for building your dream home or hobby farm, this level property is dotted with mature trees throughout and offers a peaceful setting away from it all. Enjoy the peace and quiet of rural life while still being just a short drive away from all of the amenities Northwest Arkansas has to offer. Make this acreage yours today!

## **Property Details**

| Lot Size  | 10.70 Acres               |
|-----------|---------------------------|
| Equipment | SatelliteDish             |
| Fencing   | Partial                   |
| Listed By | Limbird Real Estate Group |