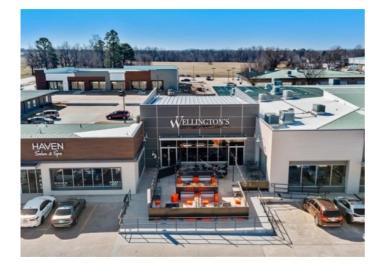

## 7253 Sunset Avenue

Springdale, Ar 72762

List Price: \$24 MLS#: 1247822 Beds: 0 Garage: 0 Square Feet: 3,552 Price / Square Foot: \$0.01 Type: CommercialLease Built: 2005 County: Washington School:

## **Description**

+/- 4,600 SF of total usable space (interior, mezzanine and patio), once used as a bar, with an occupant load of 181 persons. This space has it's own 500 gallon grease trap and pad site for a walk in cooler. There is a kitchen full bar, seating area, and +/-780 sf mezzanine for additional seating. There is also a patio (900 SF Ft - 30x30) in the front of the space. Possibility to extend the building to make a kitchen space with room out back (behind the building) to expand, if needed. In addition, for the right tenant and lease agreement, the landlord may share or provide cost for a new vent hood system, walk in cooler, and generous Tenant improvement allowance. In addition to lease rate, there is a \$4.95 psf NNN and \$250 per month for water/trash charges. Current two front doors and two back doors.