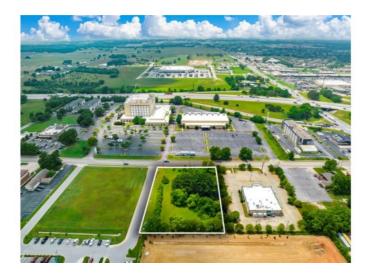

## 1463 & 1431 S 48th Street

Springdale, Ar 72762

List Price: \$645,000 MLS#: 1247849 Beds: 0 Garage: 0 Subdivision: Springdale Outlots Type: Land County: Washington School: Springdale

## **Description**

+/- 1.52 Acres of land with excellent development opportunities and zoned C-5 - Thoroughfare Commercial, making the possibilities endless! Utilities on site include: water, sewer and electric. There is also a buried AT&T Cable. Situated in a perfect location, surrounded by a mix of businesses and easy access to I-49, the main interstate system that connects through NWA.

## **Property Details**

| Lot Size  | 1.52 Acres                                         |
|-----------|----------------------------------------------------|
| Fencing   | None                                               |
| Listed By | Keller Williams Market Pro Realty Bentonville West |