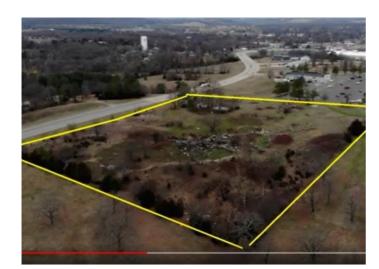

## **Description**

Need a Space to build your new business? This 2 acres of prime commercial property is located on Highway 59 S adjacent to Walmart with at least 450 feet of Highway frontage. Located at the junction Of Highway 59 & 100 East. Located perfectly in the commercial district w/water, sewer, gas, electric, phone and internet available. Ready for a new business, strip mall, duplexes, triplexes etc. Great Visibility. No manufacturing or selling of cannabis of any kind. Potential for any franchise that wants to be adjacent to Walmart! This is the perfect place for a restaurant, feed store, retail, supply chain or small business. Great site for a Taco Bell, Braums or Seven Brew! Current owner must approve new business. Cross Ref MLS 1239647 & 1247853