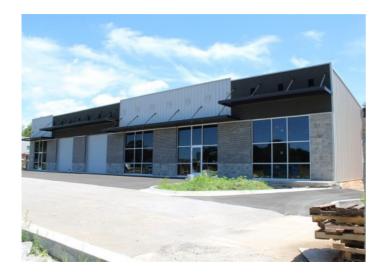

## **Description**

Industrial/flex space available in Greenland, Arkansas. Space is ±3,000 SF and is \$16.00/SF + utilities. Build to suit option is available in addition to lease space. I-49 frontage and access along Campbell Rd. Please do not text for showings.