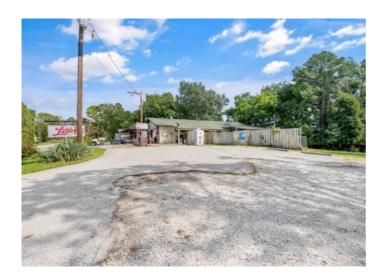

## 17773 E Highway 12

Rogers, Ar 72756

**List Price**: \$150,000 **MLS#**: 1248513

Beds: 0 Garage: 0

**Square Feet:** 3,632

Price / Square Foot: \$41.30 Type: CommercialSale

Built: 1977 County: Benton

School:

## **Description**

INVESTOR ALERT! This location is sure to please any investor with unlimited potential. The building (has no value) & was severely damaged by a fire, which makes it a loss but is someone's future GAIN. Call for details.