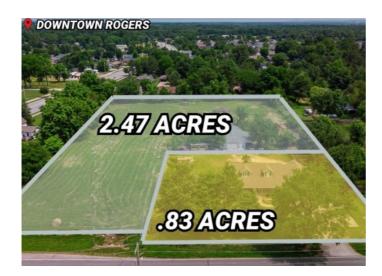

## **Description**

Commercial porperty under C-3 zoning on 3.3 flat acres, shop, high traffic count, close to downtown Rogers, bike trails, real estate is currently used as primary residence, this property would be perfect for anyone wanting to start or grow a business. Property has 3 bedrooms and an office.

## **Property Details**

| Lot Size  | 3.25 Acres      |
|-----------|-----------------|
| Listed By | PAK Home Realty |