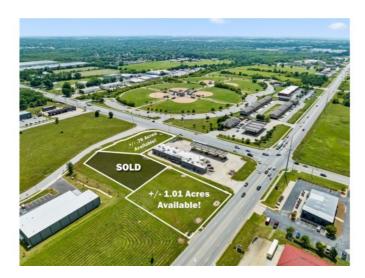

## **Description**

+/- 1.77 Acres of level and cleared land with excellent development opportunities! Located near the corner of Hudson Rd and Dixieland Rd, which sees around 32,000 VPD and 10,000 VPD respectively. Approx. 2 miles from I-49, the major interstate system that runs through NWA, and approx. 2 miles from the new 350-acre Walmart Home Office Campus that is set to begin opening in 2025. Zoned C-2: Highway Commercial District, making the possibilities endless!

## **Property Details**

| Lot Size  | 1.77 Acres                                         |
|-----------|----------------------------------------------------|
| Fencing   | None                                               |
| Listed By | Keller Williams Market Pro Realty Bentonville West |