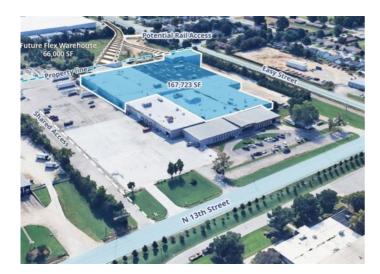

## **Description**

Industrial Warehouse space for lease with quick access to Highway 62 near the N 13th Street and W Easy Street intersection in Rogers, Arkansas. Space may be subdivided and includes several loading docks, offices, kitchenette and 20-ton crane. Covered outdoor storage is included with potential rail access. Located on N 13th Street within 3.0 miles of I-49.

- Can be subdivided into 98,292 SF & 69,431 SF spaces
- Zoned "I-2," Heavy Industrial
- Multiple loading docks with ramps (see page three)
- 16'4" clear height
- Quick access to Highway 62 and 3.0 miles to Interstate 49
- Fully sprinkled
- Potential rail access with bay and rail car dock