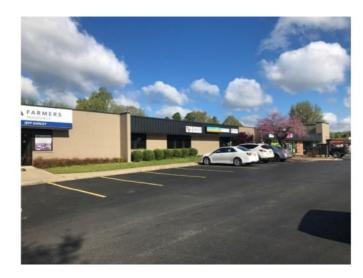

## 2907 E Joyce Boulevard 6

Fayetteville, Ar 72703

**List Price**: \$19 **MLS#**: 1249453

Beds: 0 Garage: 0

**Square Feet:** 2,670

Price / Square Foot: \$0.01 Type: CommercialLease County: Washington

School:

## **Description**

Medical space for lease in Fayetteville on the corner of highly trafficked Joyce & Crossover Intersection. Signage space is available above unit door. Tenant to pay monthly rent at rate of \$18.5 per square foot, monthly CAM fees, and tenant to provide own Internet service. CAM fees include pro-rated share of: electricity, gas, water/sewer, trash dumpster, exterior parking lot cleaning, yard mowing & landscaping, and Insurance.