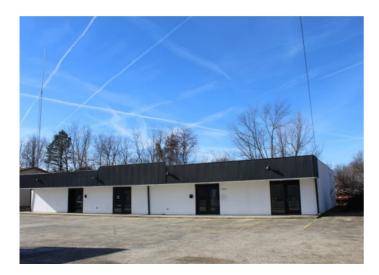

## 310-314 N 13th Street

Rogers, Ar 72756

**List Price**: \$895,000 **MLS#**: 1249615

Beds: 0 Garage: 0

Square Feet: 4,500

Price / Square Foot: \$198.89

Type: CommercialSale

Built: 1999 County: Benton

## **Description**

Fully leased strip center in a busy part of Rogers. Right off of W Walnut St leading to Downtown Rogers. Less than 10 minutes to I-49 access and 5 minutes to restaurants, retail, and entertainment in Downtown Rogers. 100% occupied. 7.26% CAP Rate. 6,300 CPD on 13th St. Great investment opportunity!