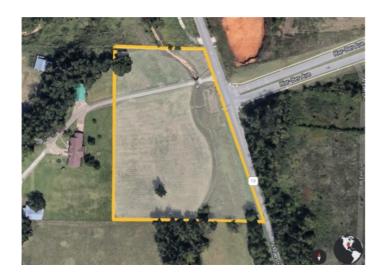

## **Description**

Take advantage of Highway 112 improvements and rapid development in West Springdale / Tontitown. Zoned commercial and at future roundabout for Highway 112 and Har-ber intersection. 730 feet of frontage. Highway Dept. expected to acquire 2.45 acres in 2023/2024.

## **Property Details**

| Lot Size  | 7.30 Acres                                         |
|-----------|----------------------------------------------------|
| Fencing   | None                                               |
| Listed By | Weichert REALTORS - The Griffin Company Springdale |