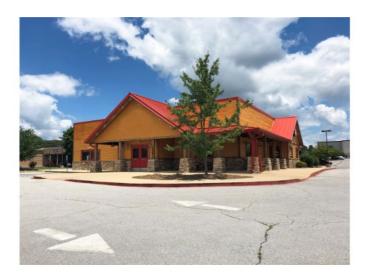

## 609 N 46th Street

Rogers, Ar 72756

**List Price**: \$22 **MLS#**: 1250409

Beds: 0 Garage: 0

Square Feet: 6,000

Price / Square Foot: \$0.00 Type: CommercialLease

Built: 2003 County: Benton

School:

## **Description**

A 6,000 square foot restaurant building for sale or lease in Scottsdale Shopping Center. Surrounded by several national retailers including Kohl's, Barnes & Noble, Belk, and Lowe's. Adjacent to Malco Theatre and quick access to Interstate 49. Area named "Restaurant Row" due to popularity of being the shopping destination of the W Walnut Street and SE Walton Blvd city line.