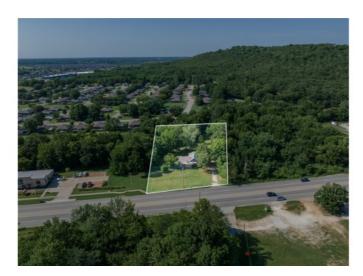

## 3710 W Martin Luther King Jr Boulevard

Fayetteville, Ar 72704

**List Price**: \$799,000 **MLS#**: 1250642

Beds: 0 Garage: 0

Subdivision: Fayetteville Outlots

Type: Land

**County:** Washington **School:** Fayetteville

## **Description**

If you are looking for a spot on the infamous MLK Blvd for your business, check out this 1.20 acre lot! Road frontage with plenty of traffic. The local area is booming. With new housing additions and schools all around. This is your chance to own a business where there is nothing but growth and opportunity.

## **Property Details**

| Lot Size  | 1.20 Acres               |
|-----------|--------------------------|
| Fencing   | None                     |
| Listed By | Lindsey & Associates Inc |