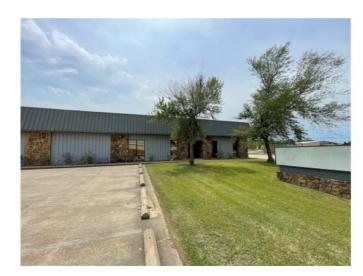

## **Description**

Light Industrial and Manufacturing Warehouse. 13,964 sf building with 2,500 sf office space on 1 acre. One grade level door; 14' side wall & surface parking 3 Phase electric. Located on corner of Ayers Rd & Ball Road in Stephens Industrial park. 1 mile from I-540; 1/2 mile from Hwy 71 South & .3 mile from Highway 45. Owner/Agent