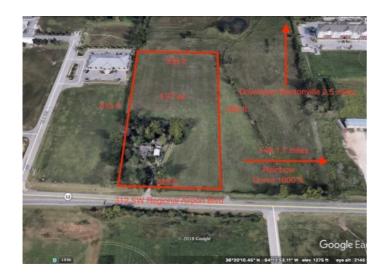

## 312 SW Regional Airport Boulevard

Bentonville, Ar 72713

**List Price**: \$3,999,000 **MLS#**: 1251846

Beds: 0
Garage: 0
Type: Land
County: Benton
School: Bentonville

## **Description**

COMMERICAL OPPORTUNITIES abound on this 4.98 acres less 1/8 a mile from Rainbow Curve or business 71. Great for any kind of development, 5-lane hwy with high traffic count. Easy to develop flat with good drainage.330 ft of hwy frontage. In the middle of Bentonville's largest growth area. Check this one out before purchasing.

## **Property Details**

| Lot Size  | 4.98 Acres                                       |
|-----------|--------------------------------------------------|
| Fencing   | Partial                                          |
| Listed By | Coldwell Banker Harris McHaney & Faucette-Rogers |