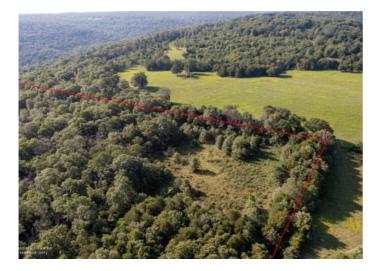

## **Description**

Private retreat with Opportunities for People who are willing to adapt to a rural country life . It's a 80 acre wilderness where the land is rough and rolling with deer, turkey, bear, fox, squirrel, rabbit. Here the changing seasons bring wildflowers, and a spirit of freedom that is hard to believe. Two ponds for catching dinner. The home needs some TLC but has 2 large bedrooms that could become more, large living space open with living room/dining and kitchen. There is a sunroom on the back with a rock fireplace. Full length front porch and captivating views. Also listed as RESIDENTIAL mls # 1252439

## **Property Details**

| Lot Size  | 80.00 Acres                   |
|-----------|-------------------------------|
| Fencing   | Wire                          |
| Listed By | Century 21 Lyons & Associates |