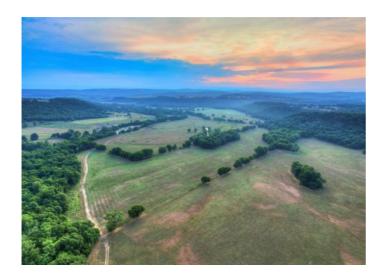

## **Description**

This sprawling 1,150-acre property is nestled in the picturesque, rolling landscape of Northwest Arkansas, with over 2 miles of the War Eagle river running through it. Boasting open pastoral fields, marketable hardwood timber, ponds, bluffs, and a live river, this land offers an opportunity for those seeking a prime recreational property or gorgeous homesite. The War Eagle river provides incredible water resources, natural beauty and great recreational options. The location is exceptional, being just minutes from downtown Huntsville, yet just enough outside of town. Imagine anything from a corporate retreat, recreational destination, RV resort development, a tiny home development, working cattle or hay producing farm, to trophy whitetail and other game hunting. With a combination of river frontage, amazing location, idyllic landscapes, and overall size, this rare offering is one of the most desirable properties in the region.